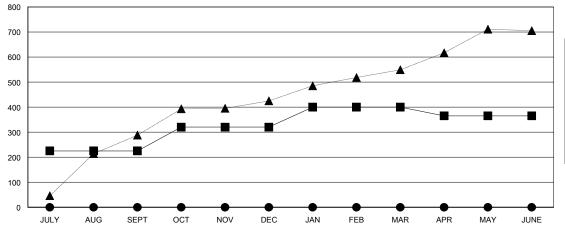

#### GOALS AND ACTUAL MEMBERS CUMULATIVE

| - ■ - CURRENT YEAR GOALS FOR NEW |  |  |  |  |  |  |
|----------------------------------|--|--|--|--|--|--|
| MEMBERS                          |  |  |  |  |  |  |

- CURRENT YEAR ACTUAL MEMBERS

- LAST YEAR ACTUAL MEMBERS

| DROPPED CLUBS: 0 |   | 0 CLUBS OF 0 ADDED 1 OR MORE NEW<br>MEMBERS | GENDER DISTRIBUTION           MALE         0 (100.00%)           FEMALE         0 (100.00%) |   |
|------------------|---|---------------------------------------------|---------------------------------------------------------------------------------------------|---|
| DROPPED MEMBERS  |   |                                             | FEMALE 0 (100.00%)                                                                          |   |
| DECEASED         | 0 | CLICK HERE FOR HEALTH                       | FAMILY UNIT MEMBERS                                                                         | 0 |
| CLUB CANCELLED   | 0 | ASSESSMENT DATA                             |                                                                                             |   |
| OTHER            | 0 |                                             | HEAD OF HOUSEHOLD                                                                           | 0 |
|                  | _ |                                             | NON HEAD OF HOUSEHOLD                                                                       | 0 |