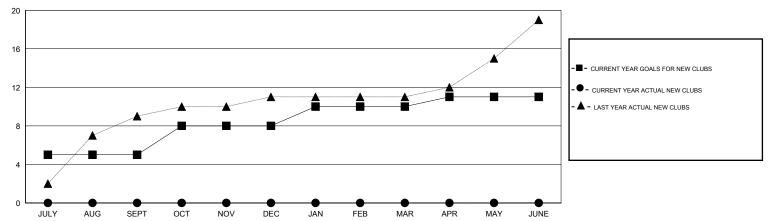

br>NEW MEMBERS<br>ADDED | DROPPED<br>MEMBERS | NET<br>GAIN/LOSS |
| JULY/AUG/SEPT               | 5                | 0         | 0                | 0                | JULY/AUG/SEPT               | 225                | 0                                   | 0                  | 0                |
| OCT/NOV/DEC                 | 3                | 0         | 0                | 0                | OCT/NOV/DEC                 | 95<br>80           | 0                                   | 0                  | 0                |
| JAN/FEB/MAR<br>APR/MAY/JUNE | 1                | 0         | 0                | 0                | JAN/FEB/MAR<br>APR/MAY/JUNE | -35                | 0                                   | 0                  | 0                |

### GOALS AND ACTUAL NEW CLUBS CUMULATIVE



#### GOALS AND ACTUAL MEMBERS CUMULATIVE



| - ■ - CURRENT YEAR GOALS FOR NEW |  |  |  |  |  |  |
|----------------------------------|--|--|--|--|--|--|
| MEMBERS                          |  |  |  |  |  |  |

- CURRENT YEAR ACTUAL MEMBERS

- LAST YEAR ACTUAL MEMBERS

| DROPPED CLUBS: 0 |   | 0 CLUBS OF 0 ADDED 1 OR MORE NEW<br>MEMBERS | GENDER DISTRIBUTION           MALE         0 (100.00%)           FEMALE         0 (100.00%) |   |
|------------------|---|---------------------------------------------|---------------------------------------------------------------------------------------------|---|
| DROPPED MEMBERS  |   |                                             | FEMALE 0 (100.00%)                                                                          |   |
| DECEASED         | 0